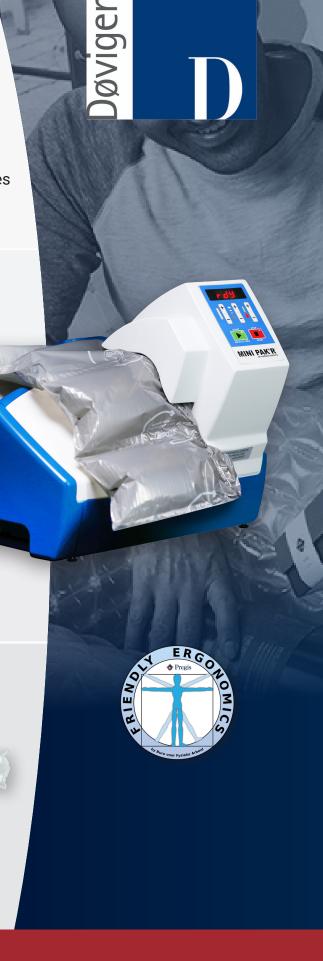

# MINI PAK'R V3

The MINI PAK'R V3 is designed for areas where space is important; a welcome addition to warehouses and distribution centres with multiple packing tables. This improved machine has a new seal technology that ensures an even higher uptime and lower maintenance. Also, it is suitable for a wider (and sustainable) range of films.

### **Technical Specifications**

• Dimensions: LxWxH in cm= 36x37x30

Weight: 8 kg

• Speed: 12 metre /minute

• Electric connection: 230 V - 2.5A grounded

Air supply: Ambient airProduct code: 9091490

RFID Technology

#### **Benefits**

- Film: Integrates perfectly with sustainable films
- Versatile: The MINI PAK'R V3 can be used in different settings. With a wide choice of configurations, there are many packaging applications available.
- Reliable: MINI PAK'Rs have a proven record of > 20 years.
- Easy to load: Loading the film is simple and takes only a few seconds.
- Compact: The machine is 36 cm long, 37 cm wide and 30 cm high and weighing only 8 kg.
- Easy to use: Using RFID technology, the MINI PAK'R V3 automatically selects the correct seal temperature, air flow and pressure seal for each film.