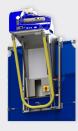

# MINI PAK'R V3

The MINI PAK'R V3 is designed for areas where space is important; a welcome addition to warehouses and distribution centres with multiple packing tables. This improved machine has a new seal technology that ensures an even higher uptime and lower maintenance. Also, it is suitable for a wider (and sustainable) range of films.

### **Technical Specifications**

• Dimensions: LxWxH in cm= 36x37x30

Weight: 8 kg

• Speed: 12 metre /minute

• Electric connection: 230 V - 2.5A grounded

Air supply: Ambient airProduct code: 9091490

RFID Technology