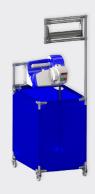

#### Accessories

Mobile Fill:

Flexible, mobile and ergonomic solution between the packing tables.

Top Fill:

This system is ideal if you want to save space at your packing station.