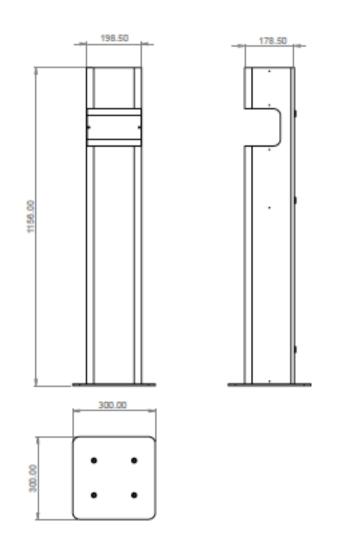

### **TECHNICAL SPECIFICATIONS**

- Dimensions: 1175 x 200 x 185 mm (1175 x 300 x 300 mm including base)

- Supply voltage: 12V

- Charging adapter: AC 220-240V / 12V DC Jack 5.5 x 2.1 mm

- Tank volume: 5 l

- Weight: 10 kg (without filling)