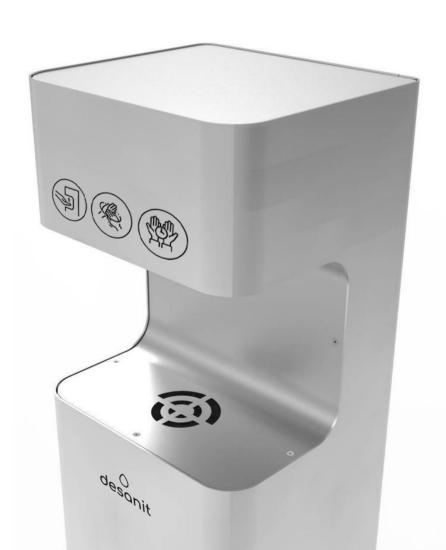

#### SPECIFICATIONS - DESCRIPTIONS

- Non-contact sensor for automatic disinfection dosing
- Liquid and gel disinfection can be used to fill the tank and, if necessary, the dispenser can be connected to a disinfection canister.
- simple refilling of the tank with a volume of 5  $\rm I$
- adjustable dose volume 1.5 4 ml
- battery life 8000 doses
- powered by a battery or directly from the mains
- stainless steel drip surface with removable drip tray
- 1x lockable service door in the back of the stand
- 1x lockable storage door
- outside the stand holes for anchoring to the floor
- surface painted with powder semi-matt paint in shades of white RAL9003, anthracite RAL7024, black RAL9005 (possibility of all-stainless steel variant)