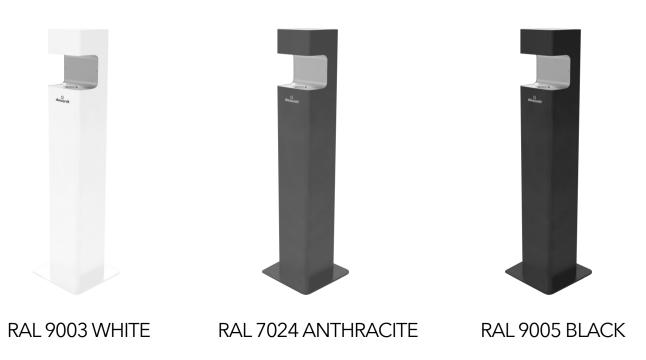

#### SPECIFICATIONS - DESCRIPTIONS

- Non-contact sensor for automatic disinfection dosing
- Liquid and gel disinfection can be used to fill the tank and, if necessary, the dispenser can be connected to a disinfection canister.
- simple refilling of the tank with a volume of 5  $\rm I$
- adjustable dose volume 1.5 4 ml
- battery life 8000 doses
- powered by a battery or directly from the mains
- stainless steel drip surface with removable drip tray
- 1x lockable service door in the back of the stand
- 1x lockable storage door
- outside the stand holes for anchoring to the floor
- surface painted with powder semi-matt paint in shades of white RAL9003, anthracite RAL7024, black RAL9005 (possibility of all-stainless steel variant)